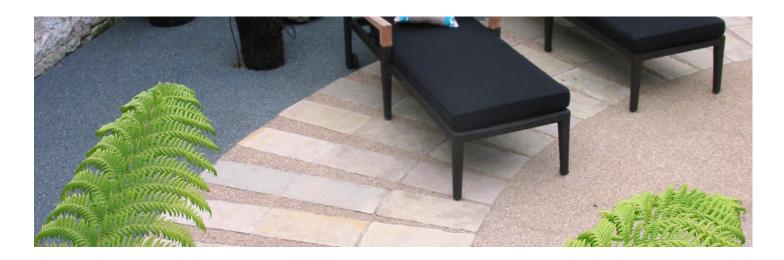

## PRODUCT INFORMATION GeoGripX

Resin binder for bonded aggregate surfaces

| Description |                                                                                                                                                                                                                                                                                                                                                               | rbishment projects in heritage and conservation are<br>eways. A quick and easy to install system that create<br>Il traffic types. |   |  |
|-------------|---------------------------------------------------------------------------------------------------------------------------------------------------------------------------------------------------------------------------------------------------------------------------------------------------------------------------------------------------------------|-----------------------------------------------------------------------------------------------------------------------------------|---|--|
|             | Specifically formulated for use in resin bonded surfacing, our GeoGripX, resin bonded systems, are easy to install. Simply apply the resin binder to a base surface, such as asphalt or concrete, then broadcast a layer of specifically selected, natural aggregates over the wet resin.                                                                     |                                                                                                                                   |   |  |
| Benefits    | Aesthetically pleasing                                                                                                                                                                                                                                                                                                                                        |                                                                                                                                   |   |  |
|             | Highly durable                                                                                                                                                                                                                                                                                                                                                |                                                                                                                                   |   |  |
|             | Suitable for heritage or new build sites                                                                                                                                                                                                                                                                                                                      |                                                                                                                                   |   |  |
|             | Quick hardening                                                                                                                                                                                                                                                                                                                                               |                                                                                                                                   |   |  |
|             | Able to bond to a wide range of substrates                                                                                                                                                                                                                                                                                                                    |                                                                                                                                   |   |  |
|             | Long service life                                                                                                                                                                                                                                                                                                                                             |                                                                                                                                   |   |  |
|             | Low maintenance                                                                                                                                                                                                                                                                                                                                               |                                                                                                                                   |   |  |
|             | • Easy to install                                                                                                                                                                                                                                                                                                                                             |                                                                                                                                   |   |  |
|             | • Anti-slip                                                                                                                                                                                                                                                                                                                                                   |                                                                                                                                   |   |  |
| Appearance  | GeoGripX resin is supplied in a neutral amber colour to compliment the finish achieved from most<br>natural aggregate dressings. The colour and shade of the finished surface is inherent in the choice of<br>aggregate.                                                                                                                                      |                                                                                                                                   |   |  |
|             | Our aggregate blends that are available for GeoGripX are: Chinese Buff Bauxite, Chinese Grey<br>Bauxite, Danish Quartz, Golden Pea, Green Granite, Red Granite, Guyanan Bauxite, Silver Grey Granite.<br>We also have a range of pigment packs which can be added to the GeoGripX binder, which can<br>further enhance the appearance of the finished system. |                                                                                                                                   |   |  |
| Technical   | Initial Set Time @ 20°C                                                                                                                                                                                                                                                                                                                                       | 1 hour                                                                                                                            | ] |  |
|             | Cure of system @ 20°C                                                                                                                                                                                                                                                                                                                                         | 2 hours                                                                                                                           |   |  |
|             | Application Temp                                                                                                                                                                                                                                                                                                                                              | 5°C - 40°C                                                                                                                        |   |  |
|             | Avergage Coverage                                                                                                                                                                                                                                                                                                                                             | 8kg/m² fully blinded / 5kg retained                                                                                               |   |  |
|             | Resin Coverage per pack                                                                                                                                                                                                                                                                                                                                       | 14-18m <sup>2</sup>                                                                                                               |   |  |