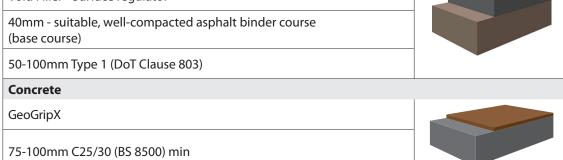

## PRODUCT INFORMATION GeoGripX

Resin binder for bonded aggregate surfaces

| Preparation<br>and Application | The procedures set out in our separate GeoGripX Method Statement sheet must be followed carefully to ensure the correct application of GeoGripX. We recommend that resin bonded paving systems are best applied by experienced contractors.                                                                        |  |  |
|--------------------------------|--------------------------------------------------------------------------------------------------------------------------------------------------------------------------------------------------------------------------------------------------------------------------------------------------------------------|--|--|
| Aftercare                      | Sweeping should be carried out several times in the first few weeks after installation until no surplus aggregate can be recovered. Cold pressure washing may be used to remove ingrained dirt etc, avoid close contact high pressure water jetting. Any spilt contaminants should be cleaned as soon as possible. |  |  |
| Packaging and Storage          | GeoGripX is supplied in a 17.5kg combined pack size. Store unopened material under cover in dry conditions. Shelf life is 12 months under normal conditions.                                                                                                                                                       |  |  |
| Health and Safety              | See separate Safety Data Sheet.                                                                                                                                                                                                                                                                                    |  |  |
| Associated Products            | Void Filler - Seals and regulates open-textured or irregular surfaces.                                                                                                                                                                                                                                             |  |  |
|                                | AdGlaze - Protects resin bonded surfaces and provides resistance to fading and staining                                                                                                                                                                                                                            |  |  |
| Base Build-Up                  | Asphalt                                                                                                                                                                                                                                                                                                            |  |  |
|                                | GeoGripX                                                                                                                                                                                                                                                                                                           |  |  |
|                                | Void Filler - Surface regulator                                                                                                                                                                                                                                                                                    |  |  |
|                                | 40mm - suitable, well-compacted asphalt binder course                                                                                                                                                                                                                                                              |  |  |

All base build-up details are intended as a guide only and the information stated does not constitute a specification.